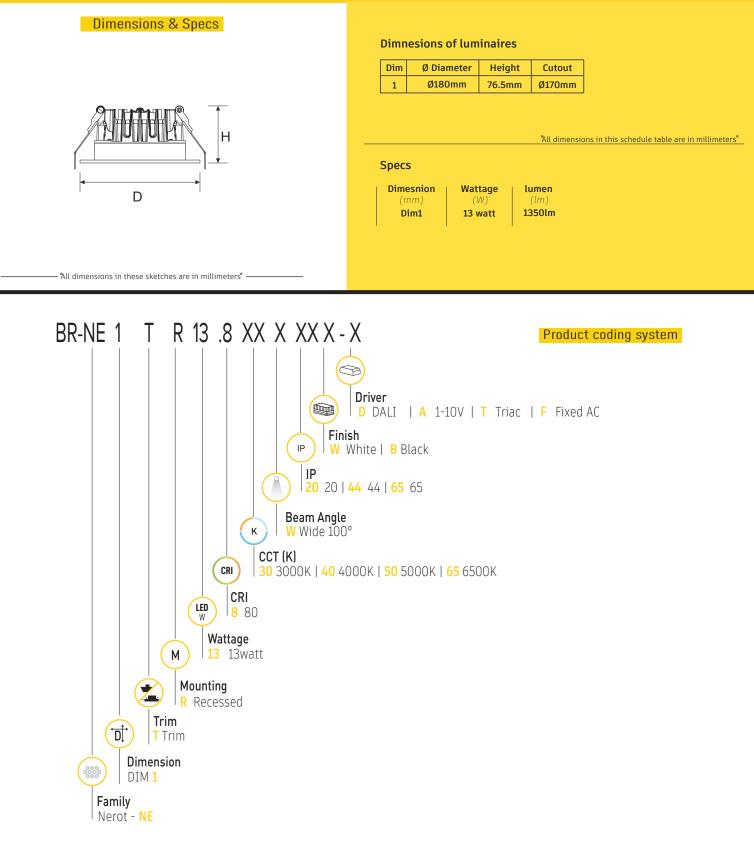

#### Physical Specification

| Color temprature: | 2700K   3000K   4000K   6500K |
|-------------------|-------------------------------|
| Lumen output:     | 1350LM                        |
| CRI               | 80                            |
| Beam angle        | 100°                          |
| UGR               | <19                           |

# Material FinishDie cast aluminiumDiffuserPolycarbonateOpticsClearIngress protection (IP)20 | 54 | 65

#### Electric Characteristics

| Light      | LED Built in |
|------------|--------------|
| Source LED | SMD          |
| Type Power | 13 Watt      |
| P.F        | >0.9         |

| Installation | Ceiling Recessed      |
|--------------|-----------------------|
| Wiring       | Product complete with |
|              | electronic components |

## BR - NE 1 T R 13 .8 XX X XX X - X

Configure luminaire specs & send us the code for order confirmation

Page.02