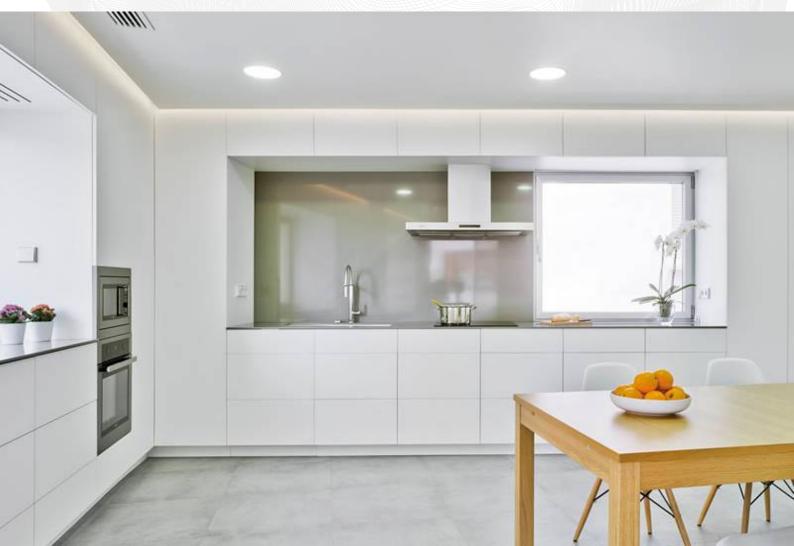

#### DESCRIPTION

LED recessed adjustable down light featuring high light power and efficacy. Nerot is a product that is suitable to illuminate large spaces with different dimensions and wattage.