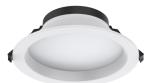

#### DESCRIPTION

LED recessed adjustable down light featuring high light power and efficacy. Nerot is a product that is suitable to illuminate large spaces with different dimensions and wattage.