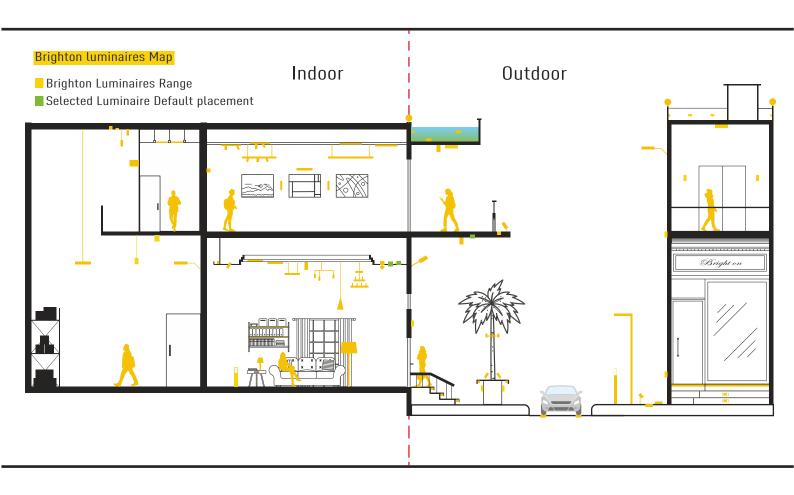

#### DESCRIPTION

LED recessed adjustable down light featuring high light power and efficacy. Nerot is a product that is suitable to illuminate large spaces with different dimensions and wattage.