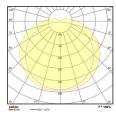

#### Illumination Data

#### Physical Specification

| Color temprature: | 2700K   3000K   4000K   6500K |
|-------------------|-------------------------------|
| Lumen output:     | 1350LM                        |
| CRI               | 80                            |
| Beam angle        | 100°                          |
| UGR               | <19                           |