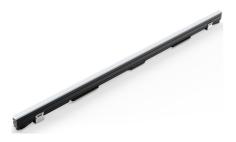

#### DESCRIPTION

Inground recessed linear light featuring high light power and efficacy. Lenedo is a product that is suitable to illuminate large wall spaces with different dimensions and wattage.