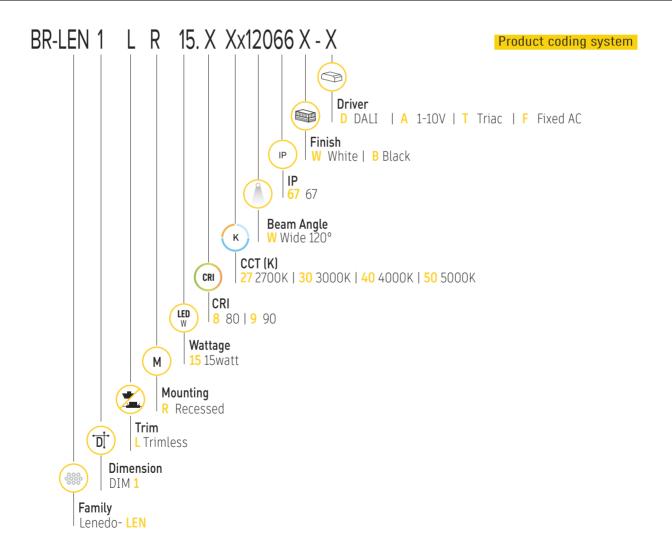

#### **Specs**

| Dimesnion | Wattage   | lumen      |
|-----------|-----------|------------|
| (mm)      | (W)       | (lm)       |
| Dim1      | 15 W/Mtr. | 750lm/Mtr. |

BR - LEN 1 L R 15.X XX 120 66 X - X

Configure luminaire specs & send us the code for order confirmation