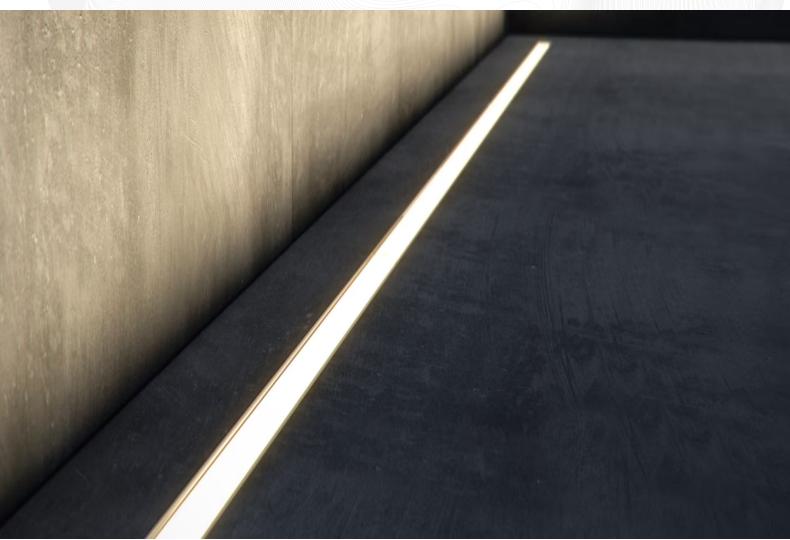

#### DESCRIPTION

Inground recessed linear light featuring high light power and efficacy. Lenedo is a product that is suitable to illuminate large wall spaces with different dimensions and wattage.

### Installation

# Inctallation

| Installation | Ceiling Recessed      |  |
|--------------|-----------------------|--|
| Wiring       | Product complete with |  |
|              | electronic components |  |