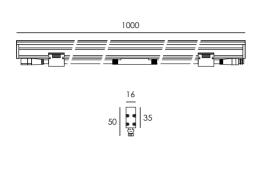

### Dimensions & Specs

— \*All dimensions in these sketches are in millimeters\*

#### **Dimnesions of luminaires**

| Dim | Length | Width | Height |
|-----|--------|-------|--------|
| 1   | 1000mm | 16mm  | 50mm   |

 $^*\!$ All dimensions in this schedule table are in millimeters  $^*$ 