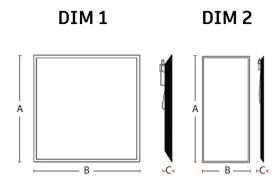

# Dimensions & Specs

#### **Dimnesions of luminaires**

| Dim | Α      | В     | С    |
|-----|--------|-------|------|
| 1   | 595mm  | 595mm | 30mm |
| 2   | 1195mm | 295mm | 30mm |

\*All dimensions in this schedule table are in milimeters\*