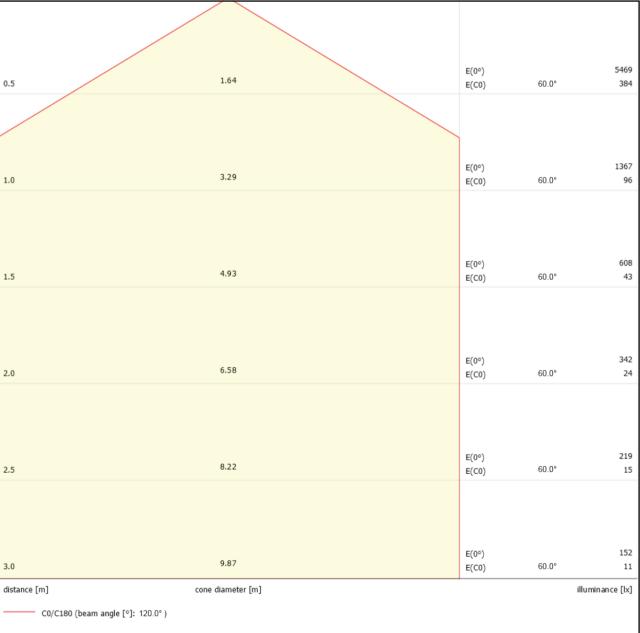

ranty duration

50.000 hrs

5 years



# Dimensions & Specs



#### **Dimnesions of luminaires**

| Dim | Α      | В     | С    |
|-----|--------|-------|------|
| 1   | 595mm  | 595mm | 30mm |
| 2   | 1195mm | 295mm | 30mm |

\*All dimensions in this schedule table are in milimeters\*

#### **Specs**

| Dimesnion (mm) | Wattage<br>(W) | lumen (lm) |
|----------------|----------------|------------|
| Dim1           | 40 watt        | 4000lm     |
| Dim2           | 40 watt        | 4000lm     |

Product coding system



BR - BE X X 40.8 XX F XX W - X

Configure luminaire specs & send us the code for order confirmation



### Optional Application







Suspended

Surface mounted

Dimmable



Accessories



01. Suspension Kit





02. Surface Kit



DIM 1 Polar Curve



DIM 1 Cone Diagram





DIM 2 Polar Curve



DIM 2 Cone Diagram