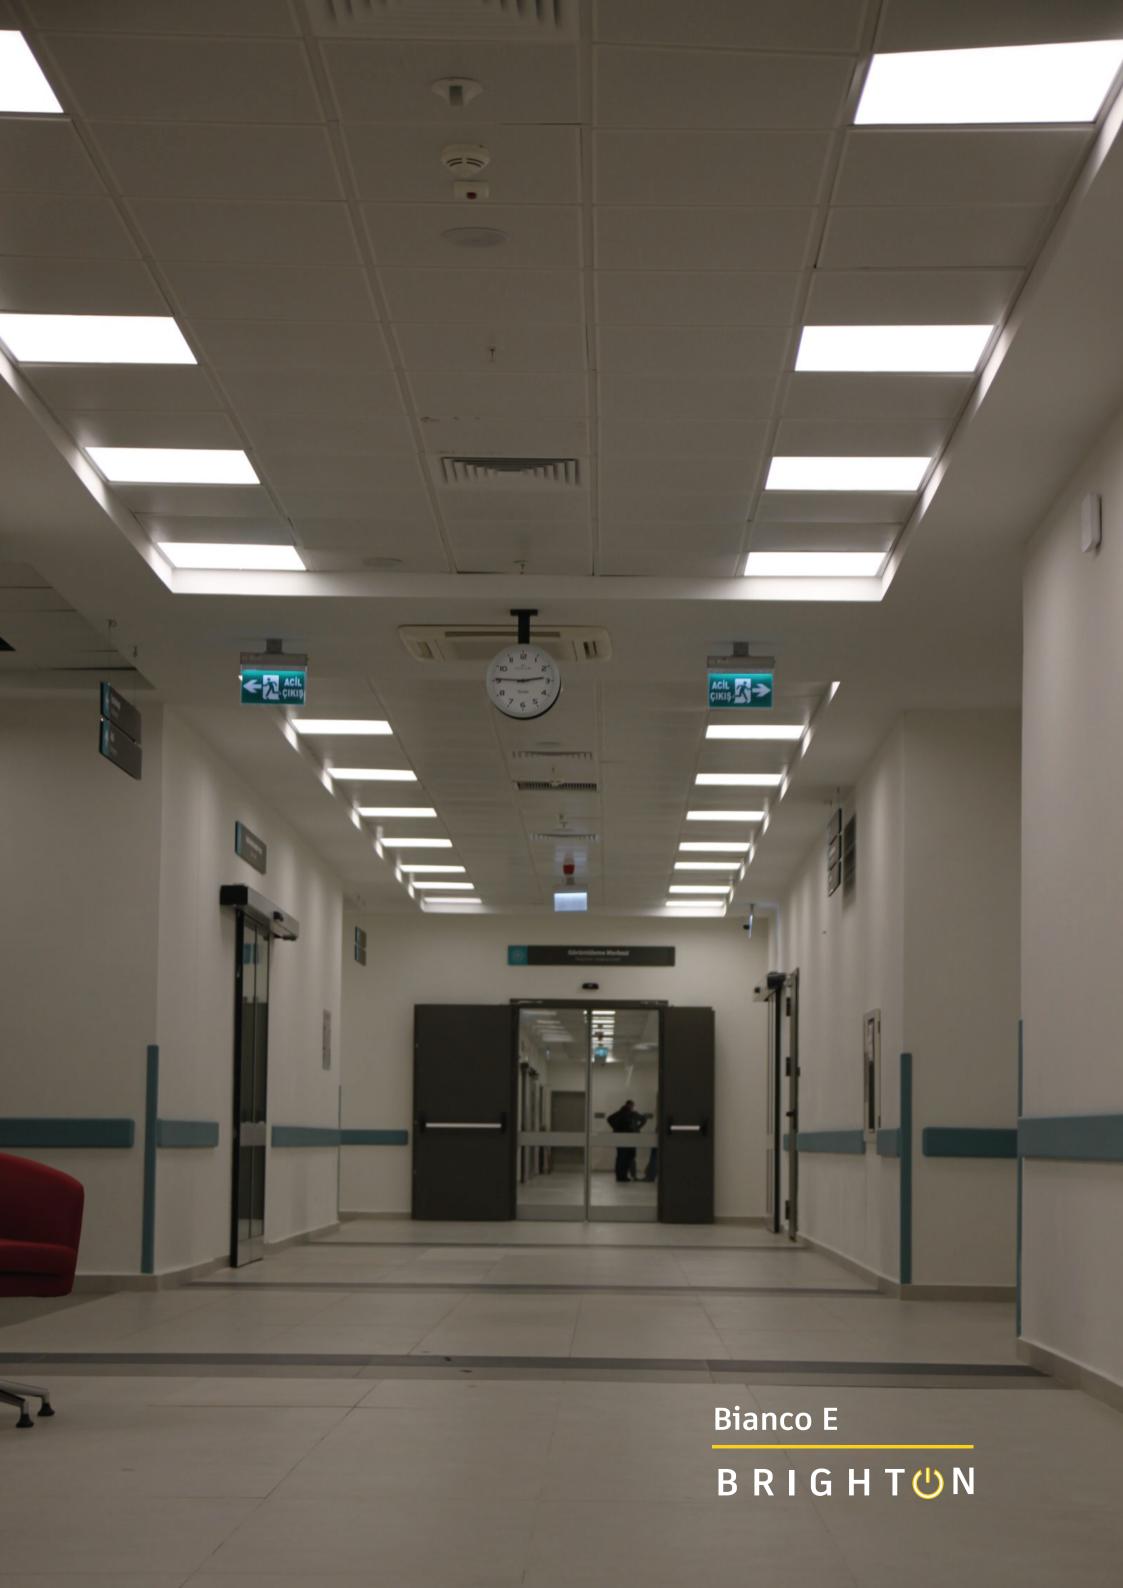

#### **DESCRIPTION**

Suitable for a wide range of applications, BIANCO is backlit, edgelit & reduced-glare luminaire delivering uniform and controlled light. With its PMMA diffuser, can provide totally innovative way to light up spaces. it is ideal for general areas whilst maintaining a family visual throughout the building.