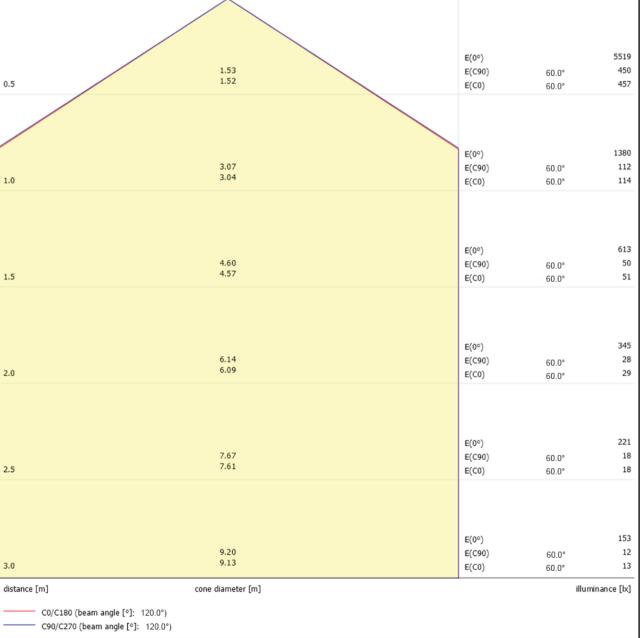

nsions & Specs



#### **Dimnesions of luminaires**

| Dim | Α      | В     | С    |
|-----|--------|-------|------|
| 1   | 595mm  | 595mm | 30mm |
| 2   | 1195mm | 295mm | 30mm |

\*All dimensions in this schedule table are in milimeters\*

#### **Specs**

| Dimesnion (mm) | Wattage<br>(W) | lumen (lm) |
|----------------|----------------|------------|
| Dim1           | 40 watt        | 4000lm     |
| Dim2           | 40 watt        | 4000lm     |

Product coding system



BR - BE X X 40.8 XX F XX W - X

Configure luminaire specs & send us the code for order confirmation



### Optional Application







Suspended

Surface mounted

Dimmable



Accessories



01. Suspension Kit





02. Surface Kit



DIM 1 Polar Curve



DIM 1 Cone Diagram





DIM 2 Polar Curve



DIM 2 Cone Diagram