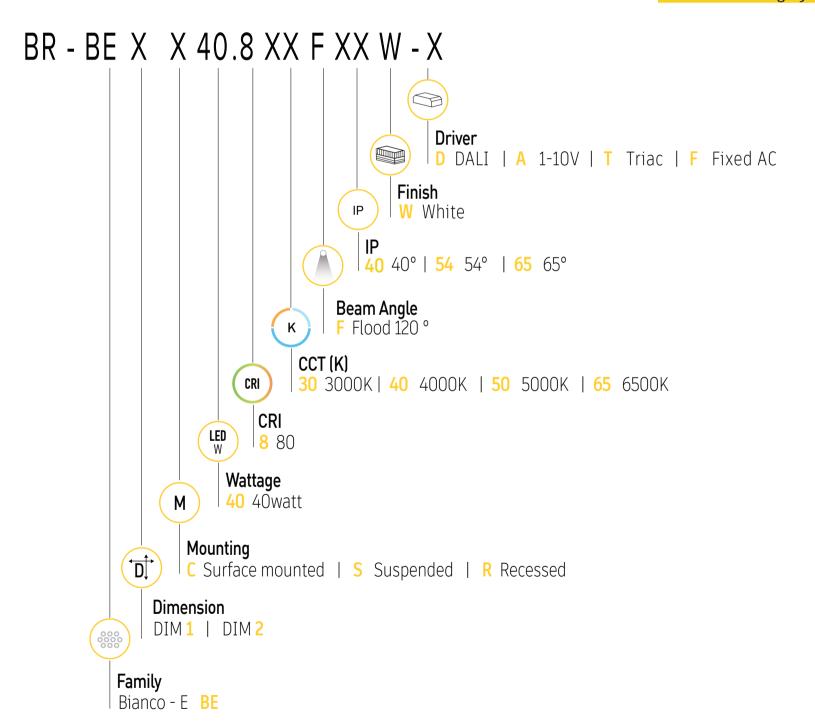

Product coding system

BR - BE X X 40.8 XX F XX W - X

Configure luminaire specs & send us the code for order confirmation