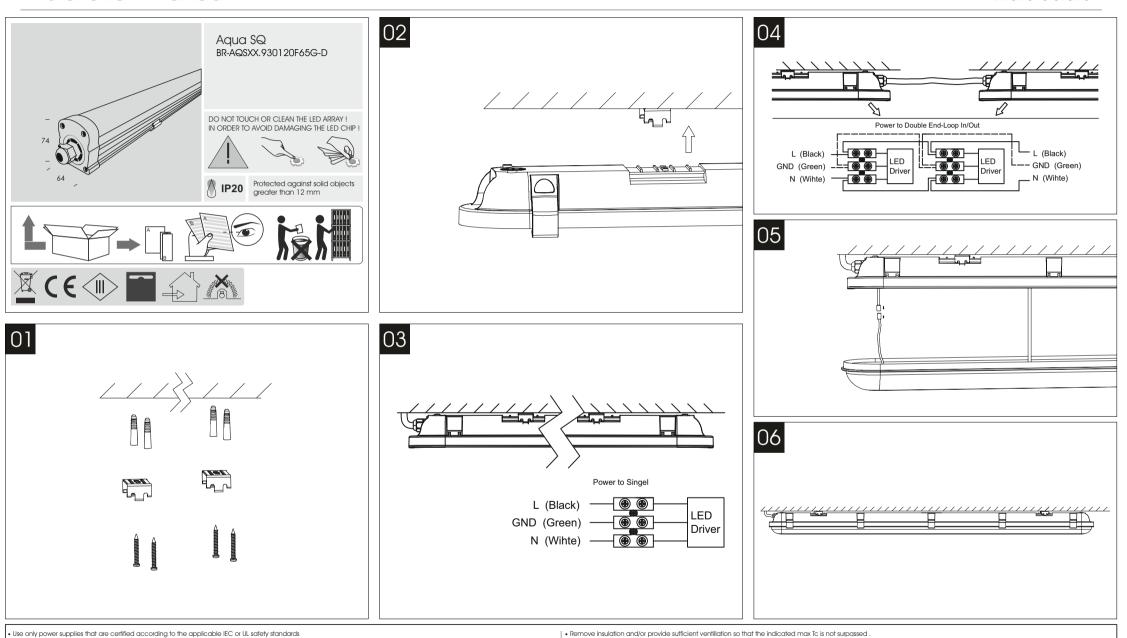

Use only SELV power supplies

One of the call gives because supplies applies of the luminaire. The maximum current rating must be taken into account. The indicated typical voltage must not be used to select a constant voltage power supply but is indentied to used to select a constant current power supply that is able to cover that typical voltage. Take appropriate ESD measures. Avoid touching bare conductors.

Leds or led luminaires that require a current controlled power suppy must never be connected in parallel.

Installation Manual

Leds can be damaged by the contact with certain chemicals or chemical gasses. therefore led domes or led engines should never be cleaned with chemical substances. The following substances heve proven to have a negative influence on the performance and must not be used in the direct environment of a led luminatie. Methy locates or ethy acetate (is, nat polish remover, Orenoaryteles (ile, "Supergiue), Givosi ethess (including Radio Stack Recision Bectrario Cleaner - aproxytere givosi monorithi ethes), formaldehyde or butadiene (including Radio Stack Recision Bectrario Cleaner - aproxytere givosi monorithi ethes), formaldehyde or butadiene (including Radio Stack Recision Bectrario Cleaner - aproxytere givosi monorithi ethes), formaldehyde or butadiene (including Radio Stack Recision Bectrario Cleaner - aproxytere givosi monorithi ethes), formaldehyde or butadiene (including Radio Stack Recision Bectrario Cleaner - aproxytere givosi monorithi ethes), formaldehyde or butadiene (including Radio Stack Recision Bectrario Cleaner - aproxytere givosi monorithi ethes), formaldehyde or butadiene (including Radio Stack Recision Bectrario Cleaner - aproxytere givosi monorithi ethes), formaldehyde or butadiene (including Radio Stack Recision Bectrario Cleaner - aproxytere givosi monorithi ethes), formaldehyde or butadiene (including Radio Stack Recision Bectrario Cleaner - aproxytere givosi monorithi ethes), formaldehyde or butadiene (including Radio Stack Recision Bectrario Cleaner - aproxytere givosi monorithi ethes), formaldehyde or butadiene (including Radio Stack Recision Bectrario Cleaner - aproxytere givosi monorithi ethes), formaldehyde or butadiene (including Radio Stack Recision Bectrario Cleaner - aproxytere givosi monorithi ethes), formaldehyde or butadiene (including Radio Stack Recision Bectrario Cleaner - aproxytere givosi monorithi ethes), formaldehyde or butadiene (including Radio Stack Recision Bectrario Cleaner - aproxytere givosi monorithi ethes), formaldehyde or butadiene (including Radio Stack Recision Bectrario Cleaner - aproxytere givosi monorithi ethes), formaldehyde or butadiene (including Radio Stack Recision Bectrario Cleaner - aproxytere givosi monorithi ethes), formaldehyde or butadiene (including Radio Stack Recision Bectrario Cleaner - aproxytere givosi monorithi ethes), formaldehyde or butadiene (inclu

• Remove insulation and/or provide sufficient ventillation so that the indicated max Tc is not surpassed

- Leds are susceptible to switching transients, therefore switching must be done in the primary circuit of the power supply.
- Spoon recommends to use the power supplies that are indicated in the primary circuit of the power supply. Respect polarity

· Don't test LED luminaires one by one on a powersupply that is switched on.

The light source contained in this luminaire shall only be replaced by the manufacturer or his ser vice agent.

BRIGHTUN

involve to evolve