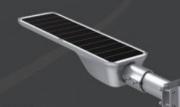

PROJECTS
PRESENTATION

- · Deep cycle battery, charge and discharge over 2000 times.
- · Continuously work 2-3 rainy days under intelligent mode.
- · Die-cast aluminum fixture housing;
- UV stabilized polyester powder paint finish for durability and corrosion resistance;
- Mounting options: Side Entry, Universal-Round, Universal-Square, Round/Square Pole Extended;
- · Streamlined design to reduce wind resistance;
- · Optical systems maintain an IP65 rating;
- · ULOR=0%, noup-light pollution;
- Induction dimmer intelligent controller, presence detection sensor optional;
- · Support remote control;

#### **Mounting Options**

Side Entry

Type-C Universal-Round Pole

Type-B Universal-Wall mount

Round/Square Pole Extended