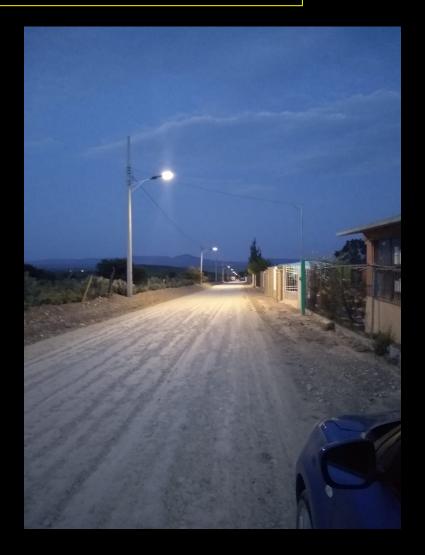

rrow aisles/lanes/sidew alks.

TYPE III (T302)



Asymmetric distibution, Type III can be used in wide road parking areas, or at corner areas.

Pedestrian cityscape requires an architectural luminaire to enhance the site by day and to provide visual comfort and security by night.

SLA series offers precise optical control up to 200 lumens per watt with distinct optimally designed distributions.

#### **Working Way**



#### **Mounting Options**



Side Entry



Type-C Universal-Round Pole



Type-B Universal-Wall mount



Round/Square Pole Extended

#### SE SERIES SOLAR STREET LIGHT-40W PROJECT IN QATAR







# SE SERIES SOLAR STREET LIGHT PROJECT IN INDUSTRIAL PARK





#### SD SERIES SOLAR STREET LIGHT-PROJECT IN THAILAND PARK





## SD SERIES SOLAR STREET LIGHT-30W PROJECT IN MEXICO



## SL SERIES SOLAR STREET LIGHT-90W PROJECT IN SAUDI ARABIA





# THANK YOU

### BRIGHTUN

BRIGHTEN YOUR SPACE