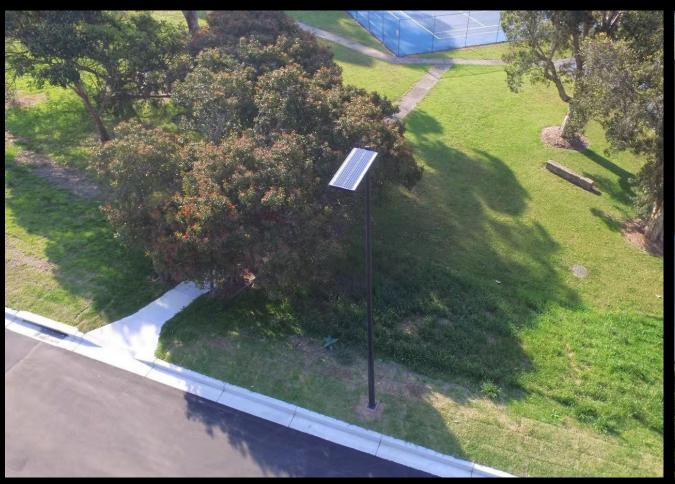

ity luminaires.



#### **Photometry Design**

TYPE II (T202)



Asymmetric distibution, Type II can be used in long and narrow aisles/lanes/sidew alks.

TYPE III (T302)



Asymmetric distibution, Type III can be used in wide road parking areas, or at corner areas.

Pedestrian cityscape requires an architectural luminaire to enhance the site by day and to provide visual comfort and security by night.

SLA series offers precise optical control up to 200 lumens per watt with distinct optimally designed distributions.

#### **Working Way**



#### **Mounting Options**



Side Entry



Type-C Universal-Round Pole



Type-B Universal-Wall mount



Round/Square Pole Extended

#### SE SERIES SOLAR STREET LIGHT-40W PROJECT IN QATAR







# SE SERIES SOLAR STREET LIGHT PROJECT IN INDUSTRIAL PARK





#### SD SERIES SOLAR STREET LIGHT-PROJECT IN THAILAND PARK





## SD SERIES SOLAR STREET LIGHT-30W PROJECT IN MEXICO



## SL SERIES SOLAR STREET LIGHT-90W PROJECT IN SAUDI ARABIA





# THANK YOU

### BRIGHTUN

BRIGHTEN YOUR SPACE