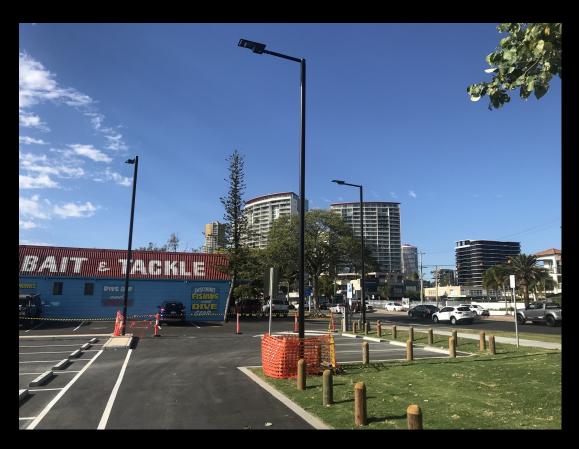

Asymmetric distibution, Type II can be used in long and narrow aisles/lanes/sidew alks.

TYPE III (T302)



Asymmetric distibution, Type III can be used in wide road parking areas, or at corner areas.

Pedestrian cityscape requires an architectural luminaire to enhance the site by day and to provide visual comfort and security by night.

SLA series offers precise optical control up to 200 lumens per watt with distinct optimally designed distributions.

#### **Working Way**



#### **Mounting Options**



Side Entry



Type-C Universal-Round Pole



Type-B Universal-Wall mount



Round/Square Pole Extended

#### SE SERIES SOLAR STREET LIGHT-40W PROJECT IN QATAR







# SE SERIES SOLAR STREET LIGHT PROJECT IN INDUSTRIAL PARK





#### SD SERIES SOLAR STREET LIGHT-PROJECT IN THAILAND PARK





## SD SERIES SOLAR STREET LIGHT-30W PROJECT IN MEXICO



## SL SERIES SOLAR STREET LIGHT-90W PROJECT IN SAUDI ARABIA





# THANK YOU

### BRIGHTUN

BRIGHTEN YOUR SPACE