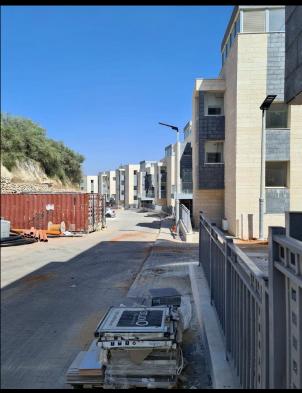

-level special lights to very cost-effective but excellent quality luminaires.



#### **Photometry Design**

TYPE II (T202)



Asymmetric distibution, Type II can be used in long and narrow aisles/lanes/sidew alks.

TYPE III (T302)



Asymmetric distibution, Type III can be used in wide road parking areas, or at corner areas.

Pedestrian cityscape requires an architectural luminaire to enhance the site by day and to provide visual comfort and security by night.

SLA series offers precise optical control up to 200 lumens per watt with distinct optimally designed distributions.

#### **Working Way**



#### **Mounting Options**



Side Entry



Type-C Universal-Round Pole



Type-B Universal-Wall mount



Round/Square Pole Extended

#### SE SERIES SOLAR STREET LIGHT-40W PROJECT IN QATAR







# SE SERIES SOLAR STREET LIGHT PROJECT IN INDUSTRIAL PARK





#### SD SERIES SOLAR STREET LIGHT-PROJECT IN THAILAND PARK





## SD SERIES SOLAR STREET LIGHT-30W PROJECT IN MEXICO



## SL SERIES SOLAR STREET LIGHT-90W PROJECT IN SAUDI ARABIA





# THANK YOU

### BRIGHTUN

BRIGHTEN YOUR SPACE