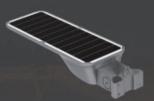

PROJECTS
PRESENTATION

- · Deep cycle battery, charge and discharge over 2000 times.
- · Continuously work 2-3 rainy days under intelligent mode.
- · Die-cast aluminum fixture housing;
- UV stabilized polyester powder paint finish for durability and corrosion resistance;
- Mounting options: Side Entry, Universal-Round, Universal-Square, Round/Square Pole Extended;
- · Streamlined design to reduce wind resistance;
- · Optical systems maintain an IP65 rating;
- · ULOR=0%, noup-light pollution;
- Induction dimmer intelligent controller, presence detection sensor optional;
- · Support remote control;

#### **Mounting Options**

Side Entry

Type-C Universal-Round Pole

Type-B Universal-Wall mount

Round/Square Pole Extended