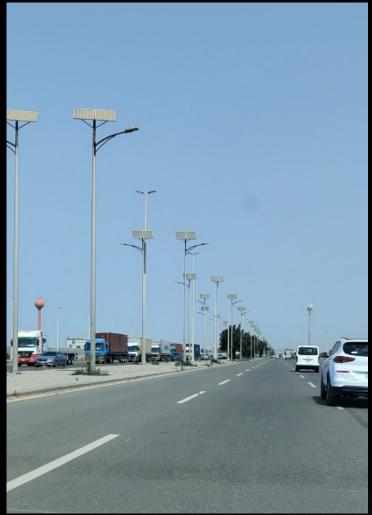

ibution, Type III can be used in wide road parking areas, or at corner areas.

Pedestrian cityscape requires an architectural luminaire to enhance the site by day and to provide visual comfort and security by night.

SLA series offers precise optical control up to 200 lumens per watt with distinct optimally designed distributions.

#### **Working Way**



#### **Mounting Options**



Side Entry



Type-C Universal-Round Pole



Type-B Universal-Wall mount



Round/Square Pole Extended

#### SE SERIES SOLAR STREET LIGHT-40W PROJECT IN QATAR







# SE SERIES SOLAR STREET LIGHT PROJECT IN INDUSTRIAL PARK





#### SD SERIES SOLAR STREET LIGHT-PROJECT IN THAILAND PARK





## SD SERIES SOLAR STREET LIGHT-30W PROJECT IN MEXICO



## SL SERIES SOLAR STREET LIGHT-90W PROJECT IN SAUDI ARABIA





# THANK YOU

### BRIGHTUN

BRIGHTEN YOUR SPACE