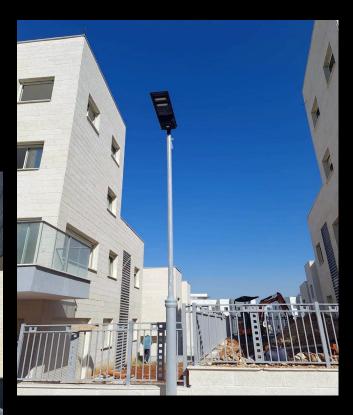

evel special lights to very cost-effective but excellent quality luminaires.



#### **Photometry Design**

TYPE II (T202)



Asymmetric distibution, Type II can be used in long and narrow aisles/lanes/sidew alks.

TYPE III (T302)



Asymmetric distibution, Type III can be used in wide road parking areas, or at corner areas.

Pedestrian cityscape requires an architectural luminaire to enhance the site by day and to provide visual comfort and security by night.

SLA series offers precise optical control up to 200 lumens per watt with distinct optimally designed distributions.

#### **Working Way**



#### **Mounting Options**



Side Entry



Type-C Universal-Round Pole



Type-B Universal-Wall mount



Round/Square Pole Extended

#### SE SERIES SOLAR STREET LIGHT-40W PROJECT IN QATAR







# SE SERIES SOLAR STREET LIGHT PROJECT IN INDUSTRIAL PARK





#### SD SERIES SOLAR STREET LIGHT-PROJECT IN THAILAND PARK





## SD SERIES SOLAR STREET LIGHT-30W PROJECT IN MEXICO



## SL SERIES SOLAR STREET LIGHT-90W PROJECT IN SAUDI ARABIA





# THANK YOU

### BRIGHTUN

BRIGHTEN YOUR SPACE