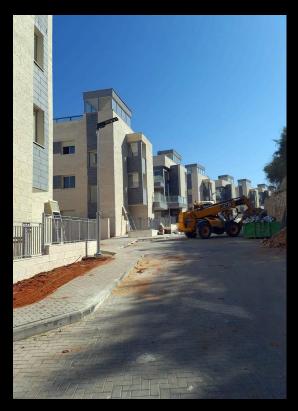

gh-level special lights to very cost-effective but excellent quality luminaires.



#### **Photometry Design**

TYPE II (T202)



Asymmetric distibution, Type II can be used in long and narrow aisles/lanes/sidew alks.

TYPE III (T302)



Asymmetric distibution, Type III can be used in wide road parking areas, or at corner areas.

Pedestrian cityscape requires an architectural luminaire to enhance the site by day and to provide visual comfort and security by night.

SLA series offers precise optical control up to 200 lumens per watt with distinct optimally designed distributions.

#### **Working Way**



#### **Mounting Options**



Side Entry



Type-C Universal-Round Pole



Type-B Universal-Wall mount



Round/Square Pole Extended

#### SE SERIES SOLAR STREET LIGHT-40W PROJECT IN QATAR







# SE SERIES SOLAR STREET LIGHT PROJECT IN INDUSTRIAL PARK





#### SD SERIES SOLAR STREET LIGHT-PROJECT IN THAILAND PARK





## SD SERIES SOLAR STREET LIGHT-30W PROJECT IN MEXICO



## SL SERIES SOLAR STREET LIGHT-90W PROJECT IN SAUDI ARABIA





# THANK YOU

### BRIGHTUN

BRIGHTEN YOUR SPACE