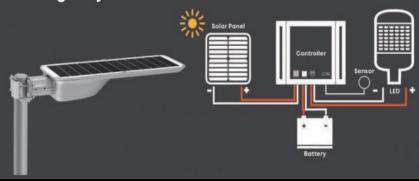

ecay

- · The light engine takes advantage of the latest generation of mid-power LEDs and dedicated optics for professional applications.
- · 5050 LED chips provide lighting solutions from high-level special lights to very cost-effective but excellent quality luminaires.



#### **Photometry Design**

TYPE II (T202)



Asymmetric distibution, Type II can be used in long and narrow aisles/lanes/sidew alks.

TYPE III (T302)



Asymmetric distibution, Type III can be used in wide road parking areas, or at corner areas.

Pedestrian cityscape requires an architectural luminaire to enhance the site by day and to provide visual comfort and security by night.

SLA series offers precise optical control up to 200 lumens per watt with distinct optimally designed distributions.

#### **Working Way**



#### **Mounting Options**



Side Entry



Type-C Universal-Round Pole



Type-B Universal-Wall mount



Round/Square Pole Extended

#### SE SERIES SOLAR STREET LIGHT-40W PROJECT IN QATAR







# SE SERIES SOLAR STREET LIGHT PROJECT IN INDUSTRIAL PARK





#### SD SERIES SOLAR STREET LIGHT-PROJECT IN THAILAND PARK





## SD SERIES SOLAR STREET LIGHT-30W PROJECT IN MEXICO



## SL SERIES SOLAR STREET LIGHT-90W PROJECT IN SAUDI ARABIA





# THANK YOU

### BRIGHTUN

BRIGHTEN YOUR SPACE