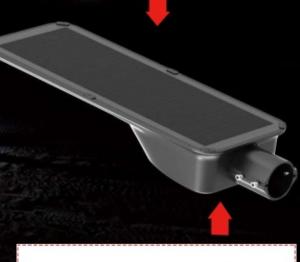

e battery, charge and discharge over 2000 times.
- · Continuously work 2-3 rainy days under intelligent mode.
- · Die-cast aluminum fixture housing;
- UV stabilized polyester powder paint finish for durability and corrosion resistance;
- Mounting options: Side Entry, Universal-Round, Universal-Square, Round/Square Pole Extended;
- · Streamlined design to reduce wind resistance;
- · Optical systems maintain an IP65 rating;
- · ULOR=0%, noup-light pollution;
- Induction dimmer intelligent controller, presence detection sensor optional;
- · Support remote control;

180 Im/w



ULR =0 -3000K -4000K -5000K -5700K -6500K CRI 70

IP65







### Integrated Design Solar Panel combined with Battery Box







25 Years Lifespan Conversion Rate up to 21% Integral Monocrystalline Silicon Solar Panel





Long Lifespan Cycle Intelligent Temperature Control



Single lumen efficiency >200lm/W achieve higher illumination



Lifespan

Calorific



Light Decay

- · The light engine takes advantage of the latest generation of mid-power LEDs and dedicated optics for professional applications.
- · 5050 LED chips provide lighting solutions from high-level special lights to very cost-effective but excellent quality luminaires.



#### **Photometry Design**

TYPE II (T202)



Asymmetric distibution, Type II can be used in long and narrow aisles/lanes/sidew alks.

TYPE III (T302)



Asymmetric distibution, Type III can be used in wide road parking areas, or at corner areas.

Pedestrian cityscape requires an architectural luminaire to enhance the site by day and to provide visual comfort and securi