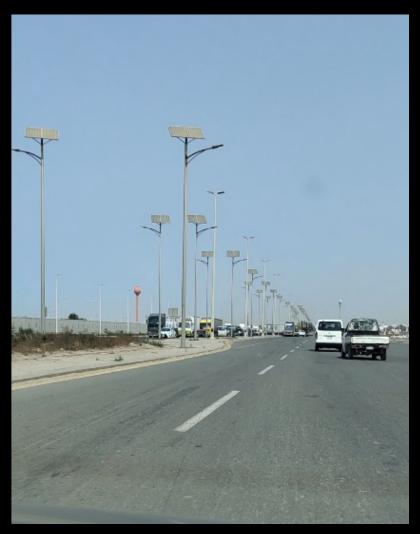

stibution, Type III can be used in wide road parking areas, or at corner areas.

Pedestrian cityscape requires an architectural luminaire to enhance the site by day and to provide visual comfort and security by night.

SLA series offers precise optical control up to 200 lumens per watt with distinct optimally designed distributions.

#### **Working Way**



#### **Mounting Options**



Side Entry



Type-C Universal-Round Pole



Type-B Universal-Wall mount



Round/Square Pole Extended

#### SE SERIES SOLAR STREET LIGHT-40W PROJECT IN QATAR







# SE SERIES SOLAR STREET LIGHT PROJECT IN INDUSTRIAL PARK





#### SD SERIES SOLAR STREET LIGHT-PROJECT IN THAILAND PARK





## SD SERIES SOLAR STREET LIGHT-30W PROJECT IN MEXICO



## SL SERIES SOLAR STREET LIGHT-90W PROJECT IN SAUDI ARABIA





# THANK YOU

### BRIGHTUN

BRIGHTEN YOUR SPACE